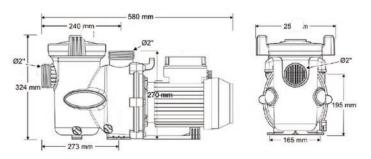

# **Specifications & Dimensions**

| Model No. | HP    | Voltage | Pipe Size | Carton Weight |
|-----------|-------|---------|-----------|---------------|
| WP000116  | 1.0HP | 230 VAC | 40-50mm   | 10KG          |
| WP000117  | 1.5HP | 230 VAC | 40-50mm   | 10KG          |