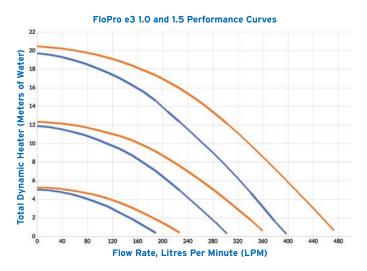

# **Preset Speed Settings**

The FloPro e3 1.0HP has 3 preset speed settings

### Eco Mode = 1400 RPM

Low Speed: Is the recommended setting for everyday filtration of your pool when a cleaner is not connected.

### Clean Mode = 2200 RPM

Medium Speed: Recommended when operating the pool cleaner

### Boost Mode = 2850 RPM

High Speed: To be used when backwashing, manually vacuuming the pool or operating spa jets or some water features.