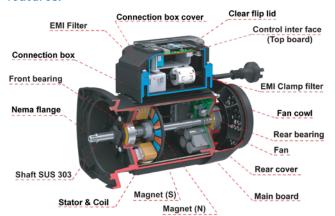

## **Built to Last**

The FloPro e3 1.0HP is built to the highest standard right down to the quality and durability of its materials. All the components are constructed from corrosion resistant materials to ensure you attain optimal performance and longevity.